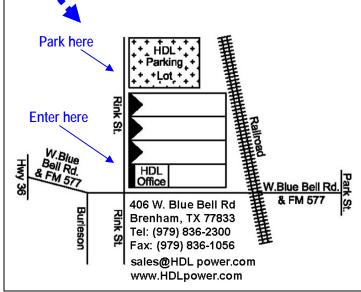

#### Where to Park at HDL

HDL is located on the corner of Blue Bell Rd. (FM 577) and Rink St.

Turn left (north) onto Rink St & continue ½ block to the parking lot on the right.

Visitor Parking is marked closest to building.

No parking on the street.

HDL's office is positioned on Rink St., near the intersection of Blue Bell Rd.(FM 577).

You will need to enter the Office Door on the left & come up the stairs to register.

Washington Cty Chamber of Commerce Map 2012