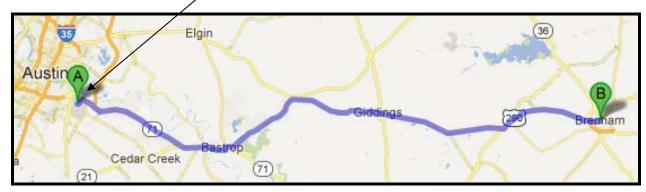

# **Maps & Driving Directions**

Brenham is almost equidistant (driving-wise) from Houston's Bush Intercontinental Airport & Austin's Bergstrom Airport. However, traffic congestion from Houston can be an issue; while connections through Austin-Bergstrom Airport may not as convenient as those in Houston. Driving from Dallas to Brenham is usually shorter than flying.

**Austin-Bergstrom Airport** 

- (1) Exit Austin-Bergstrom International Airport (AUS) on Presidential Blvd, stay to right.
- (2) Departing Austin Airport, exit to right onto Hwy 71 going East for 23 miles.
- (3) Take exit left to Hwy 21 to Paige/Giddings, going North for 12 miles.
- (5) Exit to right onto Hwy 290 going East to Brenham for 45 miles.