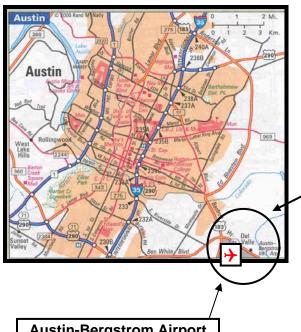

## **City of Austin**

Austin-Bergstrom Airport is on southeast side of the city of Austin.

Note: Heavy traffic & highway construction on Hwy 183 & I 35 makes travel difficult during rush hours in Austin.

**Austin-Bergstrom Airport** 

- (1) Exit Austin-Bergstrom International Airport (AUS) on Presidential Blvd, stay to right.
- (2) Departing Austin Airport, exit to right onto Hwy 71 going East for 23 miles.
- (3) Take exit left to Hwy 21 to Paige/Giddings, going North for 12 miles.
- (5) Exit to right onto Hwy 290 going East to Brenham for 45 miles.