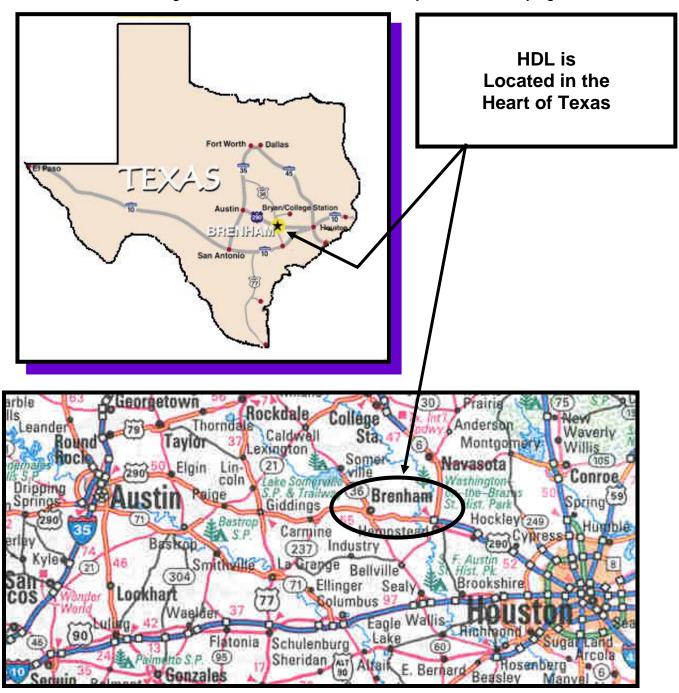

# **Maps & Driving Directions**

Brenham is almost equidistant (driving-wise) from Houston's Bush Intercontinental Airport & Austin's Bergstrom Airport. However, traffic congestion from Houston can be an issue; while connections through Austin-Bergstrom Airport may not as convenient as those in Houston. Driving from Dallas to Brenham is usually shorter than flying.

# Map to HDL