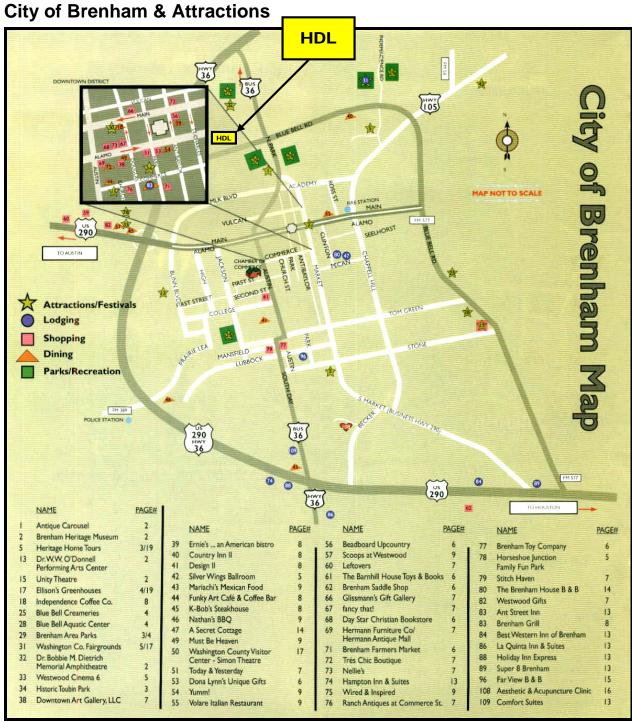

#### NOTE

- 83 Ant Street Inn, downtown, (shown in the Downtown District inset box at top left)
- 86 LaQuinta
- 88 Holiday Inn
- 109 Comfort Suites
- 84 Best Western
- 74 Hampton Inn next to Holiday Inn
- 25 Blue Bell Creameries, 800-327-8135 Confirm Tour Hours M-F 10, 11am, 1, 1:30, 2, 2:30pm.