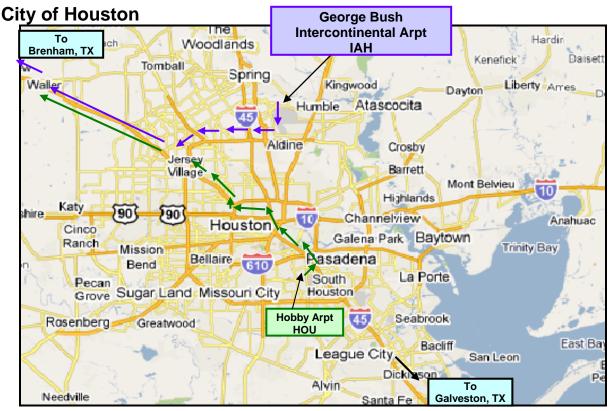

## From George Bush Intercontinental Airport (IAH) to HDL, Brenham, TX

- (1) Exit the Houston's Bush Intercontinental Airport per the airport exit signs onto JFK Blvd.
- (2) Continue to Sam Houston Pkwy (Tollway/Beltway 8) & turn right onto access road & quickly enter from left lane on access road onto tollway. Continue for a few miles to pay toll, **6 quarters**, or for change use Full Service with the blue signs.
- (3) Continue on Tollway, passing FM 249 to Hwy 290 West (Austin Hwy).
- (4) Exit onto Hwy 290, traveling northwest for about 60 miles.
- (5) Milestones will be: Fairfield Subdivision, Exxon/Shell at Hockley, James Muse Pkwy, County Line BBQ at 462, Hwy 6 to Bryan/College Station, Traffic Light at Chappell Hill, then 12 miles to Brenham.

#### From William P Hobby Airport (HOU) to HDL, Brenham, TX

- (1) Exit Hobby Airport on Hobby Airport Loop, slight left (north) onto Broadway St. Left at Bellfort Ave.
- (2) Right at Telephone Rd., Continue onto Reveille St., Take ramp to TX-35N
- (3) Merge onto I-45N
- (4) Take exit 48B on the left to merge onto I-10W toward San Antonio.
- (5) Take exit 763 to merge onto I-610 North
- (6) Slight left at US 290 W (signs for US 290 W/Austin)
- (7) Milestones will be: Fairfield Subdivision, Exxon/Shell at Hockley, James Muse Pkwy, County Line BBQ at 462, Hwy 6 to Bryan/College Station, Traffic Light at Chappell Hill, then 12 miles to Brenham.