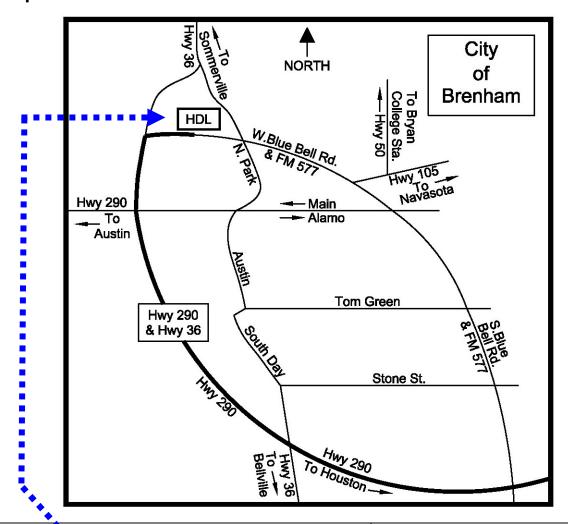

77833 Email: larissa.dieterich@hilton.com

#### LILLIAN FARMS Country Estate & Spa



Equine Lodging, Country Breakfast, HDL Corp Rate: Pls Call Destination Wellness, Culinary Weekend, Romantic Getaway, Business & Social Events, Weddings & Receptions.

(979) 421-6332 Fax: (979) 421-9025 http://www.lillianfarms.com

★ 12570 FM 1155 East, Washington, TX 77880 Email: lillianfarms@msn.com

Rates Updated 10/15/2012

# **Maps & Driving Directions**

Brenham is almost equidistant (driving-wise) from Houston's Bush Intercontinental Airport & Austin's Bergstrom Airport. However, traffic congestion from Houston can be an issue; while connections through Austin-Bergstrom Airport may not as convenient as those in Houston. Driving from Dallas to Brenham is usually shorter than flying.



# Map to HDL





#### Where to Park at HDL

HDL is located on the corner of Blue Bell Rd. (FM 577) and Rink St.

Turn left (north) onto Rink St & continue ½ block to the parking lot on the right.

Visitor Parking is marked closest to building.

No parking on the street.

HDL's office is positioned on Rink St., near the intersection of Blue Bell Rd.(FM 577).

You will need to enter the Office Door on the left & come up the stairs to register.



Washington Cty Chamber of Commerce Map 2012

#### NOTE

- 83 Ant Street Inn, downtown, (shown in the Downtown District inset box at top left)
- 86 LaQuinta
- 88 Holiday Inn
- 109 Comfort Suites
- 84 Best Western
- 74 Hampton Inn next to Holiday Inn
- 25 Blue Bell Creameries, 800-327-8135 Confirm Tour Hours M-F 10, 11am, 1, 1:30, 2, 2:30pm.



## **Driving Direct